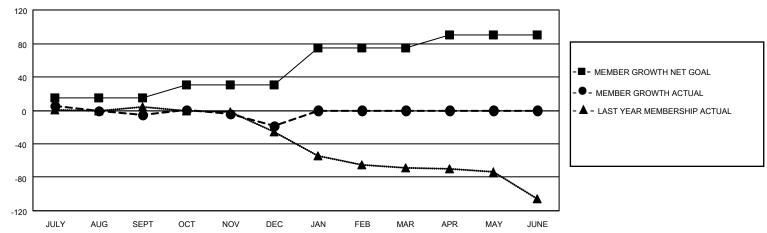

#### GOALS AND ACTUAL MEMBERS CUMULATIVE

| DROPPED CLUBS: 0 |    | 22 CLUBS OF 63 ADDED 1 OR<br>MORE NEW MEMBERS | GENDER DISTRIBUTION                 |                                |  |
|------------------|----|-----------------------------------------------|-------------------------------------|--------------------------------|--|
|                  |    | WORL NEW WEWBERG                              | MALE<br>FEMALE                      | 1,113 (69.78%)<br>482 (30.22%) |  |
| DROPPED MEMBERS  |    |                                               | NON BINARY<br>PREFER NOT TO ANSWER  | 0 (0.00%)<br>0 (0.00%)         |  |
| DECEASED         | 12 |                                               | TREFERENCE TO ANSWER                | 0 (0.0070)                     |  |
| CLUB CANCELLED   | 0  | CLICK HERE FOR CUMULATIVE                     | TOTAL FAMILY UNIT MEMBERS           | 322                            |  |
| OTHER            | 53 | MEMBERSHIP DATA                               |                                     |                                |  |
| TOTAL            | 65 |                                               | FAMILY MEMBERS PAYING HALF DUES 164 |                                |  |
|                  |    |                                               |                                     |                                |  |